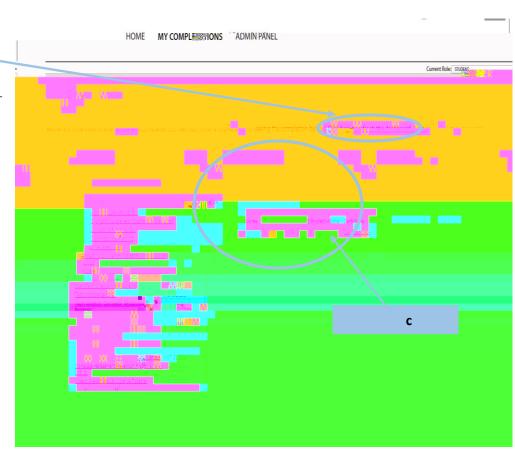

i

When you have completed the course, close the course and it will take you back to the Launch Page which is the Course Home Page. Click on **H** i .

If the course you completed does not appear, click on 'Click here to refresh dashboard.' If you so desire, click on View Certificate under the Completed Courses Column or Box.

The certificate will save as an Adobe Acrobat Document at the location of your choice on your computer system.

Provide the certificate to your training coordinator.

Additionally, this training will be added to Intelex as completed.